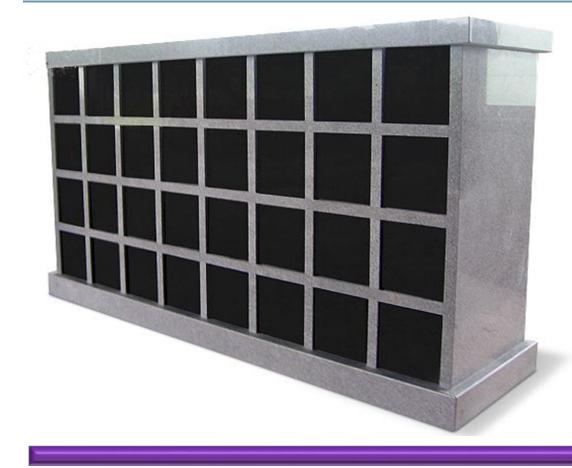

## THE RIGHT CHOICE FOR CREAMATION

Double Sided 64 niche Columbarium 32 niches per side. Legacy Gray Granite with Black Granite Cover.

Columbarium is located in the center circle at Miami Memorial Park Cemetery.